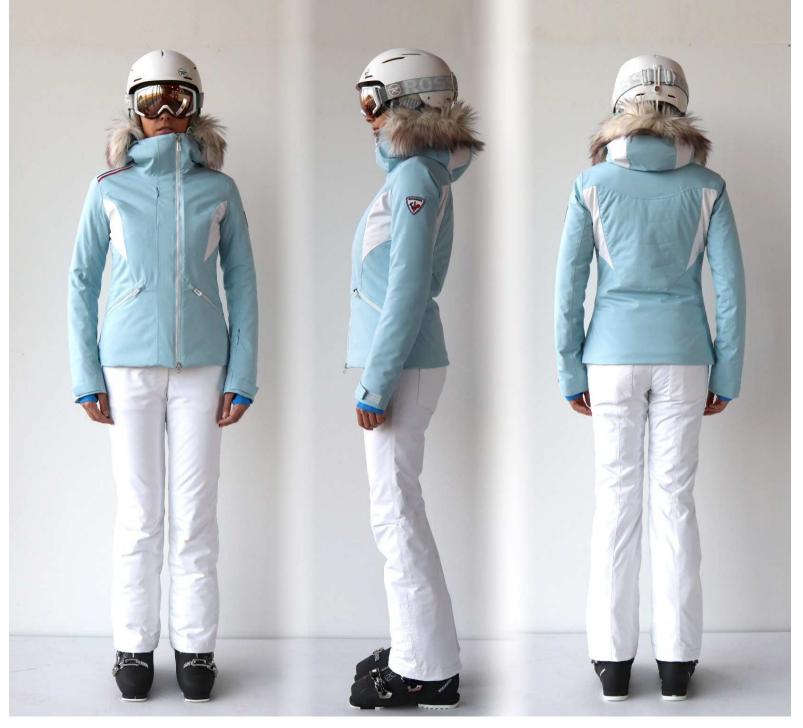

# WOMEN PERFORMANCE FIT FW18

HIGH 178 cm
WEIGHT 58 kg
CHEST 85 cm
WAIST 62 cm
HIPS 93 cm

#### MODEL IS WEARING SMALL SIZE\*

\* Please note that for all JKT, our model is also wearing 1st layer + 2<sup>nd</sup> CLIM layer

W AILE JKT / W ELITE PT - MODEL IS WEARING 1st and 2<sup>nd</sup> LAYERS UNDER JKT