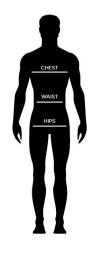

#### **WOMEN SIZE CHART FW18**

#### **WOMEN**

| TOP FW18 | XS    | S     | M      | L       | XL      | 2XL     | 3XL     |                |
|----------|-------|-------|--------|---------|---------|---------|---------|----------------|
|          |       |       |        |         |         |         |         | HOW TO MEASURE |
|          | 81-84 | 85-88 | 89-92  | 93-97   | 98-102  | 103-107 | 108-112 |                |
|          | 67-70 | 71-74 | 75-78  | 79-83   | 84-88   | 89-93   | 94-98   |                |
|          | 89-92 | 93-96 | 97-100 | 101-105 | 106-110 | 111-115 | 116-120 |                |
|          |       | model |        |         |         |         |         |                |