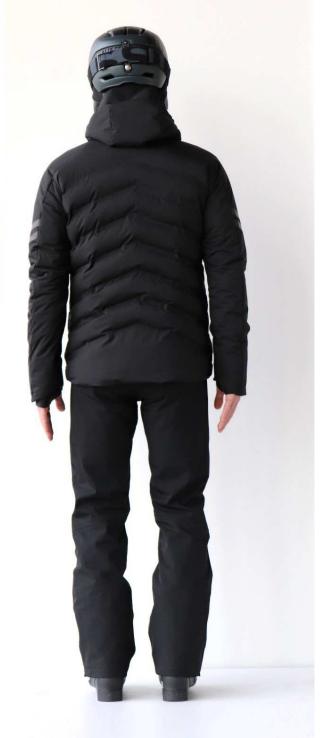

# MEN PERFORMANCE FIT FW18

HIGH 184 cm 77kg WEIGHT CHEST 98 cm WAIST 82 cm HIPS 99 cm

#### MODEL IS WEARING MEDIUM SIZE\*

\* Please note that for all JKT, our model is also wearing 1st layer + 2<sup>nd</sup> CLIM layer

AILE JKT / COURSE PT

HIGH 184 cm
WEIGHT 77kg
CHEST 98 cm
WAIST 82 cm
HIPS 99 cm