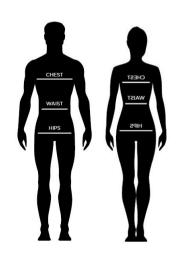

#### **WOMEN SIZE CHART FW18**

#### **WOMEN**

| TOP FW18 | XS    | S     | M      | L       | XL      | 2XL     | 3XL     |                |
|----------|-------|-------|--------|---------|---------|---------|---------|----------------|
|          |       |       |        |         |         |         |         | HOW TO MEASURE |
|          | 81-84 | 85-88 | 89-92  | 93-97   | 98-102  | 103-107 | 108-112 |                |
|          | 67-70 | 71-74 | 75-78  | 79-83   | 84-88   | 89-93   | 94-98   |                |
|          | 89-92 | 93-96 | 97-100 | 101-105 | 106-110 | 111-115 | 116-120 |                |
|          |       | model |        |         |         |         |         |                |

#### **MEN SIZE CHART FW18**

| MEN      |       |       |        |         |         |         |         |         | ROSSIGNOR         |
|----------|-------|-------|--------|---------|---------|---------|---------|---------|-------------------|
|          |       |       |        |         |         |         |         |         |                   |
| TOP FW18 | XS    | S     | M      | L       | XL      | 2XL     | 3XL     | 4XL     |                   |
|          |       |       |        |         |         |         |         |         | HOW TO<br>MEASURE |
|          | 87-91 | 92-96 | 97-101 | 102-106 | 107-111 | 112-116 | 117-122 | 123-128 |                   |
|          | 74-78 | 79-83 | 84-88  | 89-93   | 94-98   | 99-103  | 104-109 | 110-115 |                   |
|          | 85-89 | 90-94 | 95-99  | 100-104 | 105-109 | 110-114 | 115-120 | 121-126 |                   |
|          |       |       | MODEL  |         |         |         |         |         |                   |