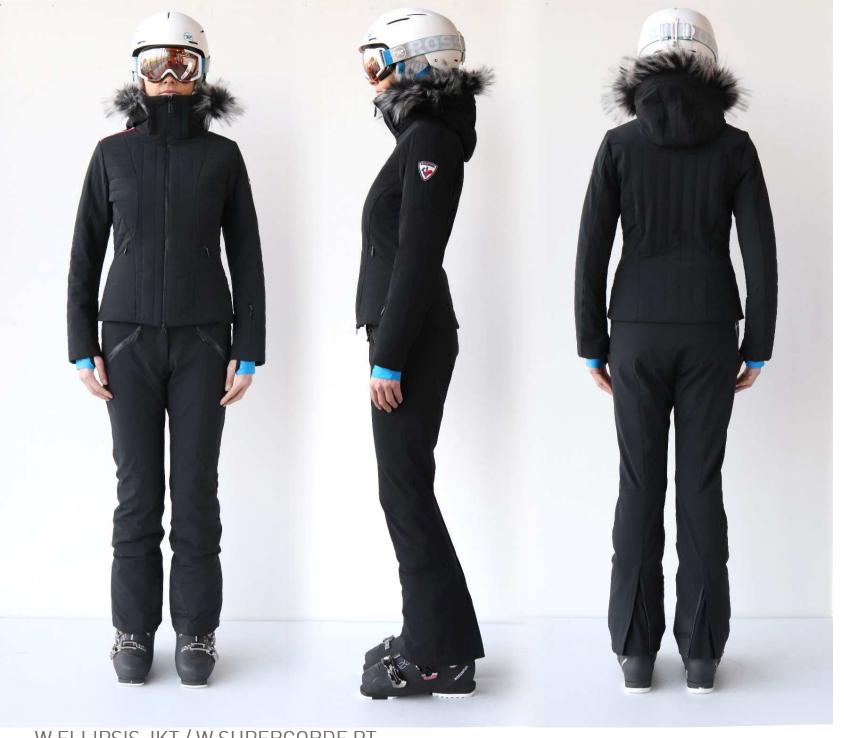

# WOMEN SPORTCHIC & JCC FIT FW18

178 cm HIGH WEIGHT 58 kg CHEST 85 cm WAIST 62 cm HIPS 93 cm

MORE ADJUSTED FIT

MODEL IS WEARING SMALL SIZE

W ELLIPSIS JKT / W SUPERCORDE PT

HIGH 178 cm
WEIGHT 58 kg
CHEST 85 cm
WAIST 62 cm
HIPS 93 cm