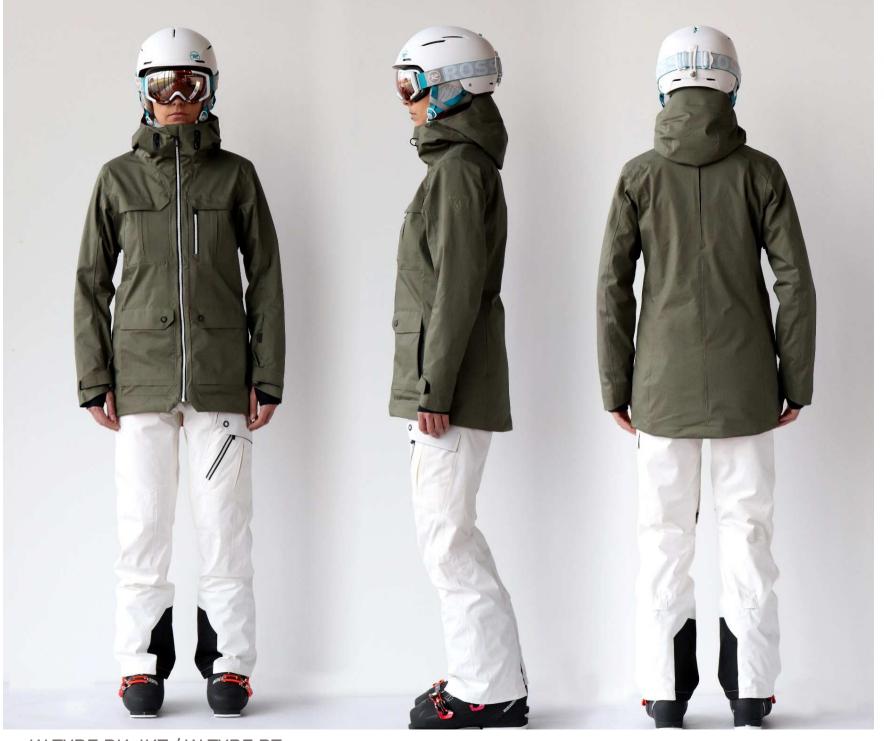

# MEN PERFORMANCE FIT FW18

HIGH 184 cm 77kg WEIGHT CHEST 98 cm WAIST 82 cm HIPS 99 cm

#### MODEL IS WEARING MEDIUM SIZE\*

\* Please note that for all JKT, our model is also wearing 1st layer + 2<sup>nd</sup> CLIM layer

AILE JKT / COURSE PT

HIGH 184 cm
WEIGHT 77kg
CHEST 98 cm
WAIST 82 cm
HIPS 99 cm