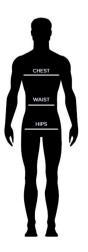

#### **MEN SIZE CHART FW18**

| MEN      |       |       |        |         |         |         |         |         | ROSSIGNOR         |
|----------|-------|-------|--------|---------|---------|---------|---------|---------|-------------------|
|          |       |       |        |         |         |         |         |         |                   |
| TOP FW18 | XS    | S     | M      | L       | XL      | 2XL     | 3XL     | 4XL     |                   |
|          |       |       |        |         |         |         |         |         | HOW TO<br>MEASURE |
|          | 87-91 | 92-96 | 97-101 | 102-106 | 107-111 | 112-116 | 117-122 | 123-128 |                   |
|          | 74-78 | 79-83 | 84-88  | 89-93   | 94-98   | 99-103  | 104-109 | 110-115 |                   |
|          | 85-89 | 90-94 | 95-99  | 100-104 | 105-109 | 110-114 | 115-120 | 121-126 |                   |
|          |       |       | MODEL  |         |         |         |         |         |                   |

CHEST WAIST HIPS

HIGH 184 cm
WEIGHT 77kg
CHEST 98 cm
WAIST 82 cm
HIPS 99 cm