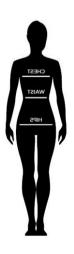

#### **WOMEN SIZE CHART FW18**

#### **WOMEN**

| TOP FW18 | XS    | S     | M      | L       | XL      | 2XL     | 3XL     |                |
|----------|-------|-------|--------|---------|---------|---------|---------|----------------|
|          |       |       |        |         |         |         |         | HOW TO MEASURE |
|          | 81-84 | 85-88 | 89-92  | 93-97   | 98-102  | 103-107 | 108-112 |                |
|          | 67-70 | 71-74 | 75-78  | 79-83   | 84-88   | 89-93   | 94-98   |                |
|          | 89-92 | 93-96 | 97-100 | 101-105 | 106-110 | 111-115 | 116-120 |                |
|          |       | model |        |         |         |         |         |                |

HIGH 178 cm
WEIGHT 58 kg
CHEST 85 cm
WAIST 62 cm
HIPS 93 cm