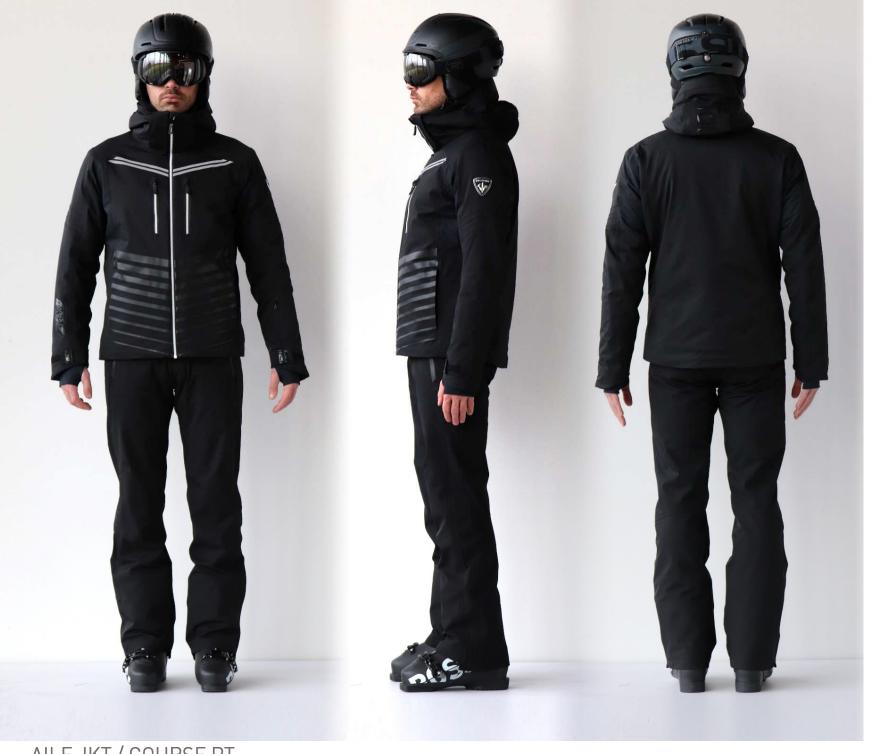

# MEN PERFORMANCE FIT FW18

HIGH 184 cm 77kg WEIGHT CHEST 98 cm WAIST 82 cm HIPS 99 cm

#### MODEL IS WEARING MEDIUM SIZE\*

\* Please note that for all JKT, our model is also wearing 1st layer + 2<sup>nd</sup> CLIM layer

AILE JKT / COURSE PT

HIGH 184 cm
WEIGHT 77kg
CHEST 98 cm
WAIST 82 cm
HIPS 99 cm