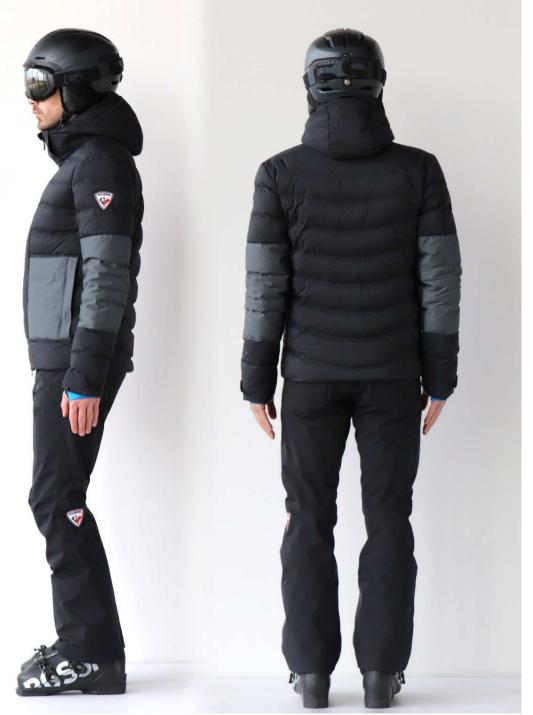

# MEN PERFORMANCE FIT FW18

HIGH 184 cm 77kg WEIGHT CHEST 98 cm WAIST 82 cm HIPS 99 cm

#### MODEL IS WEARING MEDIUM SIZE\*

\* Please note that for all JKT, our model is also wearing 1st layer + 2<sup>nd</sup> CLIM layer

AILE JKT / COURSE PT

HIGH 184 cm
WEIGHT 77kg
CHEST 98 cm
WAIST 82 cm
HIPS 99 cm