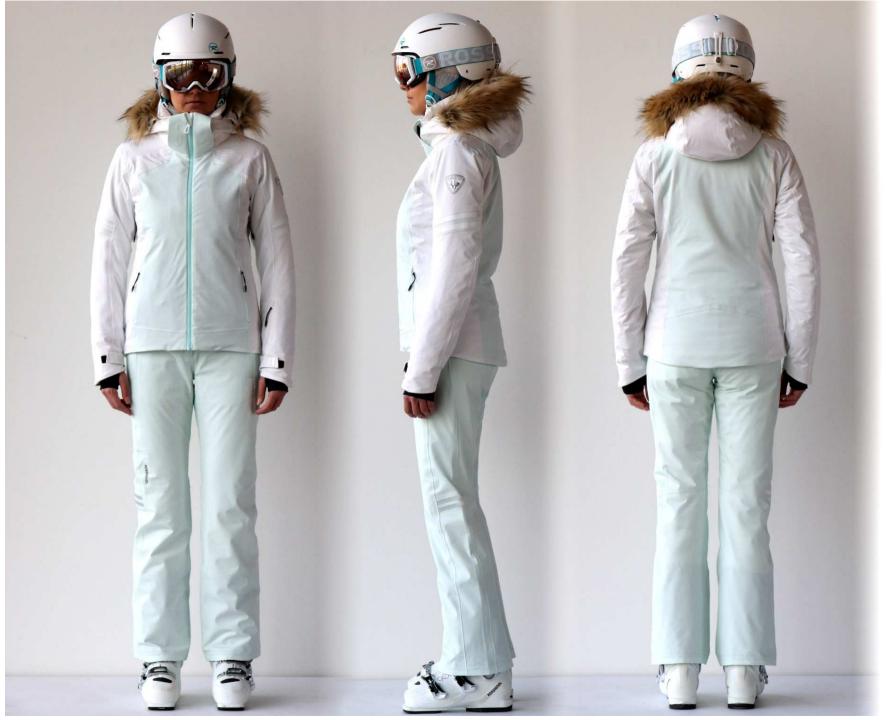

# WOMEN PERFORMANCE FIT FW18

HIGH 178 cm
WEIGHT 58 kg
CHEST 85 cm
WAIST 62 cm
HIPS 93 cm

#### MODEL IS WEARING SMALL SIZE\*

\* Please note that for all JKT, our model is also wearing 1st layer + 2<sup>nd</sup> CLIM layer

W AILE JKT / W ELITE PT - MODEL IS WEARING 1st and 2<sup>nd</sup> LAYERS UNDER JKT