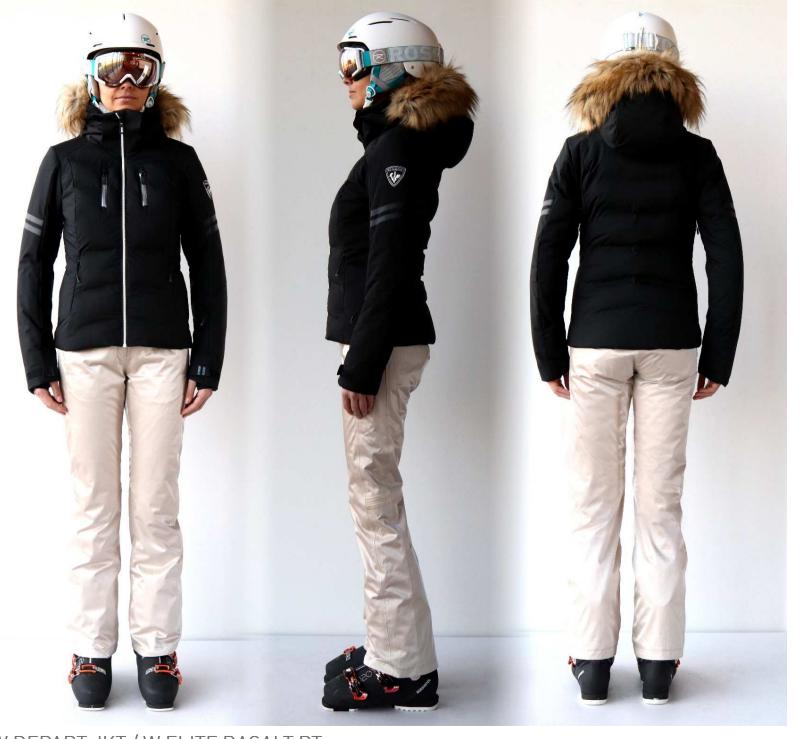

HIGH 178 cm
WEIGHT 58 kg
CHEST 85 cm
WAIST 62 cm
HIPS 93 cm

MODEL IS WEARING SMALL SIZE

W DEPART JKT / W ELITE BASALT PT