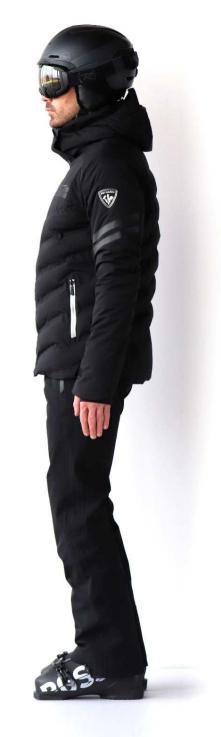

104-109 | 110-115 |                   |
|          | 85-89 | 90-94 | 95-99  | 100-104 | 105-109 | 110-114 | 115-120 | 121-126 |                   |
|          |       |       | MODEL  |         |         |         |         |         |                   |

CHEST WAIST HIPS

HIGH 184 cm
WEIGHT 77kg
CHEST 98 cm
WAIST 82 cm
HIPS 99 cm

#### **GRADATIONS RULES**

#### **MEDIUM: REFERENCE**

LARGE: + 2.5 cm. Total + 5 cm XLARGE: + 2,5 cm. Total + 5 cm

2XLARGE: + 2,5 cm. Total + 5 cm

3XLARGE: +3 cm. Total +6 cm

4XLARGE: +3 cm. Total +6 cm





# MEN PERFORMANCE FIT FW18





HIGH 184 cm 77kg WEIGHT CHEST 98 cm WAIST 82 cm HIPS 99 cm

#### MODEL IS WEARING MEDIUM SIZE\*

\* Please note that for all JKT, our model is also wearing 1st layer + 2<sup>nd</sup> CLIM layer



AILE JKT / COURSE PT







HIGH 184 cm
WEIGHT 77kg
CHEST 98 cm
WAIST 82 cm
HIPS 99 cm

MODEL IS WEARING MEDIUM SIZE



DEPART JKT / COURSE PT

### PERF FW17 PERF FW18

**NO CHANGES** 

L/XL = XL XL = 2XL 2XL = 3XL 3XL = 4XL

**ONE SIZE UP** 



# MEN SPORTCHIC FIT FW18





HIGH 184 cm
WEIGHT 77kg
CHEST 98 cm
WAIST 82 cm
HIPS 100 cm

MORE ADJUSTED FIT

MODEL IS WEARING MEDIUM SIZE



CADRAN JKT / PALMARES PT





HIGH 184 cm
WEIGHT 77kg
CHEST 98 cm
WAIST 82 cm
HIPS 100 cm

MORE ADJUSTED FIT

MODEL IS WEARING MEDIUM SIZE



HIVER DOWN JKT / PALMARES PT

# MEN HORS PISTE FIT FW18





HIGH 184 cm
WEIGHT 77kg
CHEST 98 cm
WAIST 82 cm
HIPS 99 cm

LONGER STYLE MORE RELAX

MODEL IS WEARING MEDIUM SIZE



TYPE PK JKT / TYPE PT

## MEN FIT POSITIONING



#### SIZE CHART MAPPING - MEN MEDIUM / CHEST



### WOMEN FIT POSIT