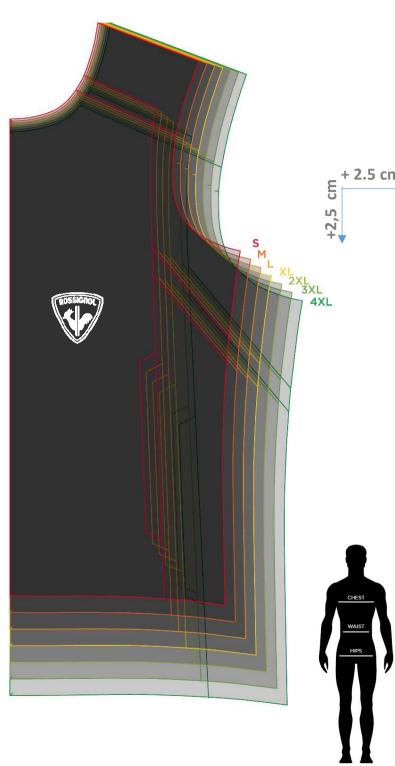

#### **GRADATIONS RULES**

**SMALL: REFERENCE** 

MEDIUM: + 2 cm. Total + 4 cm

LARGE: + 2 cm. Total + 4 cm

XLARGE: + 2,5 cm. Total + 5 cm

#### **MEDIUM: REFERENCE**

LARGE: + 2.5 cm. Total + 5 cm XLARGE: + 2,5 cm. Total + 5 cm

2XLARGE: + 2,5 cm. Total + 5 cm

3XLARGE: +3 cm. Total +6 cm

4XLARGE: +3 cm. Total +6 cm