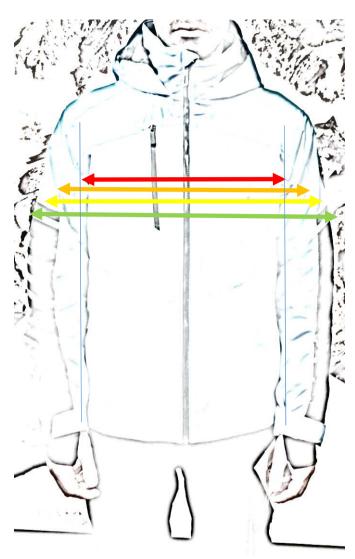

|        |         |         |         |         |         | HOW TO<br>MEASURE |
|          | 87-91 | 92-96 | 97-101 | 102-106 | 107-111 | 112-116 | 117-122 | 123-128 |                   |
|          | 74-78 | 79-83 | 84-88  | 89-93   | 94-98   | 99-103  | 104-109 | 110-115 |                   |
|          | 85-89 | 90-94 | 95-99  | 100-104 | 105-109 | 110-114 | 115-120 | 121-126 |                   |
|          |       |       | MODEL  |         |         |         |         |         |                   |

CHEST WAIST HIPS

HIGH 184 cm
WEIGHT 77kg
CHEST 98 cm
WAIST 82 cm
HIPS 99 cm

#### **GRADATIONS RULES**

#### **MEDIUM: REFERENCE**

LARGE: + 2.5 cm. Total + 5 cm XLARGE: + 2,5 cm. Total + 5 cm

2XLARGE: + 2,5 cm. Total + 5 cm

3XLARGE: +3 cm. Total +6 cm

4XLARGE: +3 cm. Total +6 cm





# MEN PERFORMANCE FIT FW18





HIGH 184 cm 77kg WEIGHT CHEST 98 cm WAIST 82 cm HIPS 99 cm

#### MODEL IS WEARING MEDIUM SIZE\*

\* Please note that for all JKT, our model is also wearing 1st layer + 2<sup>nd</sup> CLIM layer



AILE JKT / COURSE PT







HIGH 184 cm
WEIGHT 77kg
CHEST 98 cm
WAIST 82 cm
HIPS 99 cm

MODEL IS WEARING MEDIUM SIZE



DEPART JKT / COURSE PT

### PERF FW17 PERF FW18

**NO CHANGES** 

L/XL = XL XL = 2XL 2XL = 3XL 3XL = 4XL

**ONE SIZE UP** 



# MEN SPORTCHIC FIT FW18





HIGH 184 cm
WEIGHT 77kg
CHEST 98 cm
WAIST 82 cm
HIPS 100 cm

MORE ADJUSTED FIT

MODEL IS WEARING MEDIUM SIZE



CADRAN JKT / PALMARES PT





HIGH 184 cm
WEIGHT 77kg
CHEST 98 cm
WAIST 82 cm
HIPS 100 cm

MORE ADJUSTED FIT

MODEL IS WEARING MEDIUM SIZE



HIVER DOWN JKT / PALMARES PT

# MEN H