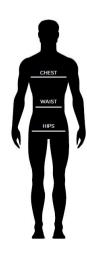

#### **MEN SIZE CHART FW18**

| MEN      |       |       |        |         |         |         |         |         | ROSSIGNOR         |
|----------|-------|-------|--------|---------|---------|---------|---------|---------|-------------------|
|          |       |       |        |         |         |         |         |         |                   |
| TOP FW18 | XS    | S     | M      | L       | XL      | 2XL     | 3XL     | 4XL     |                   |
|          |       |       |        |         |         |         |         |         | HOW TO<br>MEASURE |
|          | 87-91 | 92-96 | 97-101 | 102-106 | 107-111 | 112-116 | 117-122 | 123-128 |                   |
|          | 74-78 | 79-83 | 84-88  | 89-93   | 94-98   | 99-103  | 104-109 | 110-115 |                   |
|          | 85-89 | 90-94 | 95-99  | 100-104 | 105-109 | 110-114 | 115-120 | 121-126 |                   |
|          |       |       | MODEL  |         |         |         |         |         |                   |

CHEST WAIST HIPS

HIGH 184 cm
WEIGHT 77kg
CHEST 98 cm
WAIST 82 cm
HIPS 99 cm