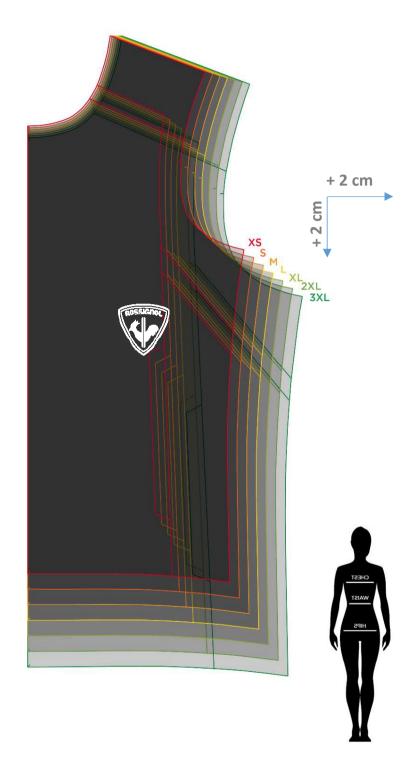

#### **WOMEN SIZE CHART FW18**

#### **GRADATIONS RULES**

**SMALL: REFERENCE** 

MEDIUM: + 2 cm. Total + 4 cm

LARGE: + 2 cm. Total + 4 cm

XLARGE: + 2,5 cm. Total + 5 cm