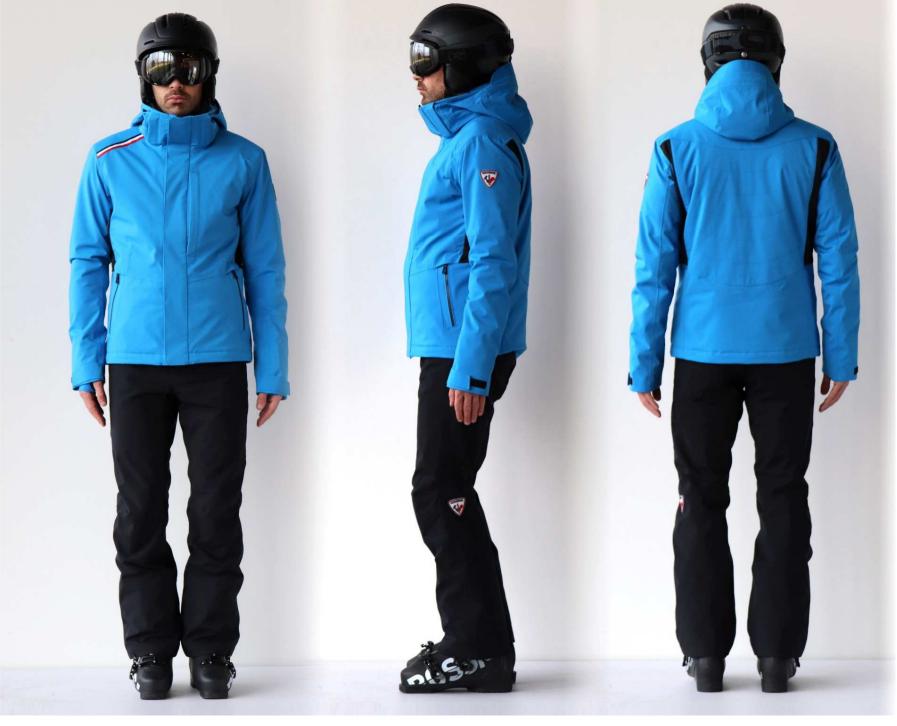

# MEN PERFORMANCE FIT FW18

HIGH 184 cm 77kg WEIGHT CHEST 98 cm WAIST 82 cm HIPS 99 cm

#### MODEL IS WEARING MEDIUM SIZE\*

\* Please note that for all JKT, our model is also wearing 1st layer + 2<sup>nd</sup> CLIM layer

AILE JKT / COURSE PT

HIGH 184 cm
WEIGHT 77kg
CHEST 98 cm
WAIST 82 cm
HIPS 99 cm