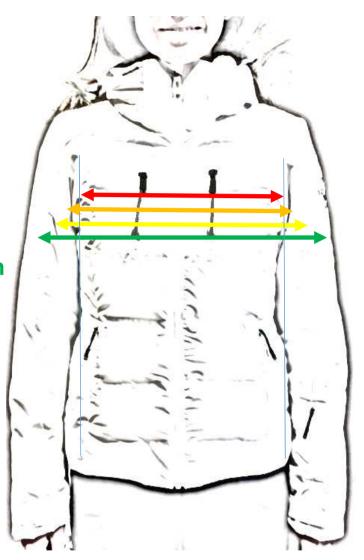

## MEN FIT POSITIONING

#### SIZE CHART MAPPING - MEN MEDIUM / CHEST

### WOMEN FIT POSITIONING

### SIZE CHART MAPPING - WOMEN SMALL / CHEST