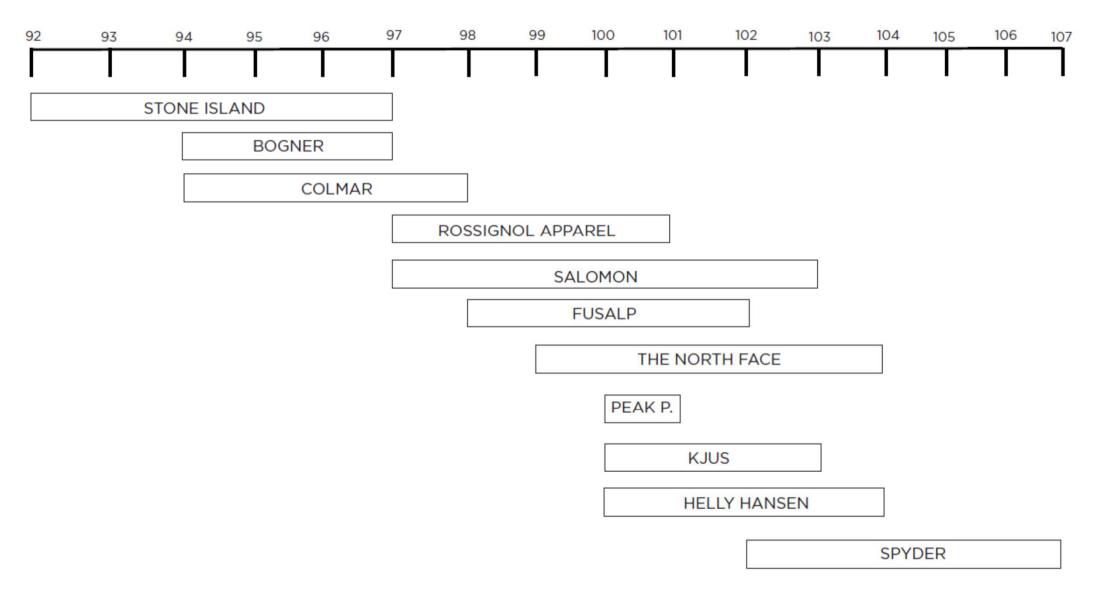

E JKT / COURSE PT







HIGH 184 cm
WEIGHT 77kg
CHEST 98 cm
WAIST 82 cm
HIPS 99 cm

MODEL IS WEARING MEDIUM SIZE



DEPART JKT / COURSE PT

### PERF FW17 PERF FW18

**NO CHANGES** 

L/XL = XL XL = 2XL 2XL = 3XL 3XL = 4XL

**ONE SIZE UP** 



# MEN SPORTCHIC FIT FW18





HIGH 184 cm
WEIGHT 77kg
CHEST 98 cm
WAIST 82 cm
HIPS 100 cm

MORE ADJUSTED FIT

MODEL IS WEARING MEDIUM SIZE



CADRAN JKT / PALMARES PT





HIGH 184 cm
WEIGHT 77kg
CHEST 98 cm
WAIST 82 cm
HIPS 100 cm

MORE ADJUSTED FIT

MODEL IS WEARING MEDIUM SIZE



HIVER DOWN JKT / PALMARES PT

# MEN HORS PISTE FIT FW18





HIGH 184 cm
WEIGHT 77kg
CHEST 98 cm
WAIST 82 cm
HIPS 99 cm

LONGER STYLE MORE RELAX

MODEL IS WEARING MEDIUM SIZE



TYPE PK JKT / TYPE PT

## MEN FIT POSITIONING



#### SIZE CHART MAPPING - MEN MEDIUM / CHEST



### WOMEN FIT POSITIONING



### SIZE CHART MAPPING - WOMEN SMALL / CHEST