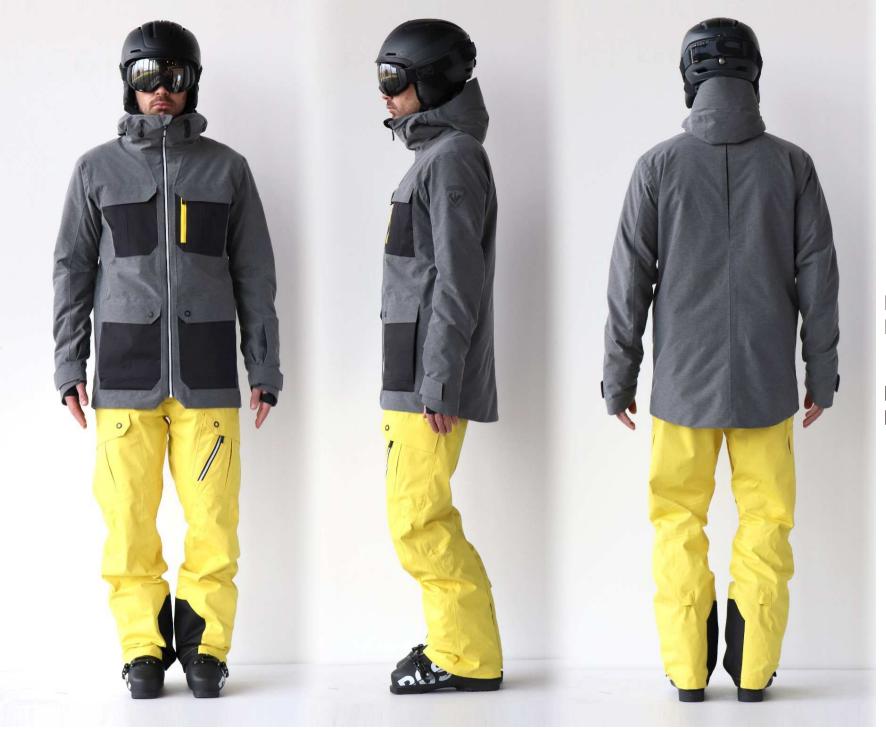

# MEN PERFORMANCE FIT FW18

HIGH 184 cm 77kg WEIGHT CHEST 98 cm WAIST 82 cm HIPS 99 cm

#### MODEL IS WEARING MEDIUM SIZE\*

\* Please note that for all JKT, our model is also wearing 1st layer + 2<sup>nd</sup> CLIM layer

AILE JKT / COURSE PT

HIGH 184 cm
WEIGHT 77kg
CHEST 98 cm
WAIST 82 cm
HIPS 99 cm