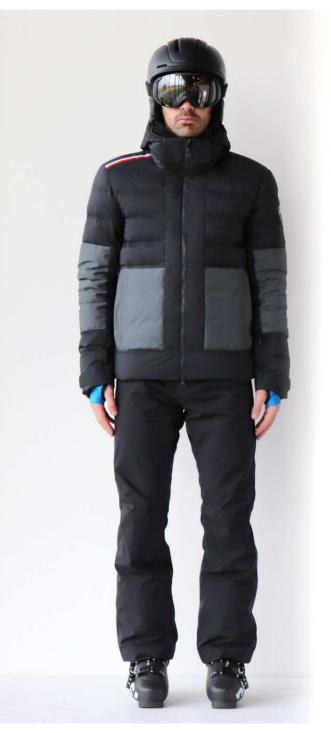

# MEN PERFORMANCE FIT FW18

HIGH 184 cm 77kg WEIGHT CHEST 98 cm WAIST 82 cm HIPS 99 cm

#### MODEL IS WEARING MEDIUM SIZE\*

\* Please note that for all JKT, our model is also wearing 1st layer + 2<sup>nd</sup> CLIM layer

AILE JKT / COURSE PT

HIGH 184 cm
WEIGHT 77kg
CHEST 98 cm
WAIST 82 cm
HIPS 99 cm