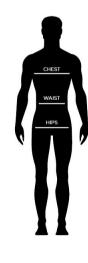

# WOMEN PERFORMANCE FIT FW18

HIGH 178 cm
WEIGHT 58 kg
CHEST 85 cm
WAIST 62 cm
HIPS 93 cm

#### MODEL IS WEARING SMALL SIZE\*

\* Please note that for all JKT, our model is also wearing 1st layer + 2<sup>nd</sup> CLIM layer

W AILE JKT / W ELITE PT - MODEL IS WEARING 1st and 2<sup>nd</sup> LAYERS UNDER JKT