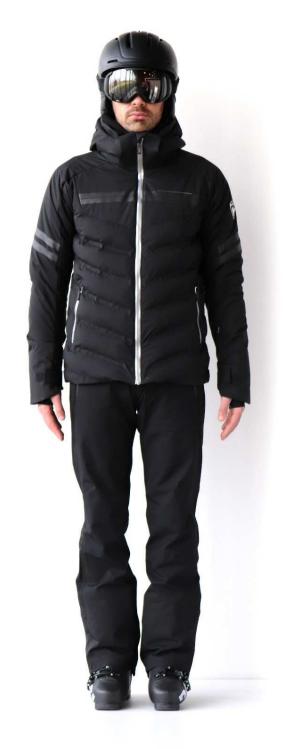

| 104-109 | 110-115 |                   |
|          | 85-89 | 90-94 | 95-99  | 100-104 | 105-109 | 110-114 | 115-120 | 121-126 |                   |
|          |       |       | MODEL  |         |         |         |         |         |                   |

CHEST WAIST HIPS

HIGH 184 cm
WEIGHT 77kg
CHEST 98 cm
WAIST 82 cm
HIPS 99 cm

#### **GRADATIONS RULES**

#### **MEDIUM: REFERENCE**

LARGE: + 2.5 cm. Total + 5 cm XLARGE: + 2,5 cm. Total + 5 cm

2XLARGE: + 2,5 cm. Total + 5 cm

3XLARGE: +3 cm. Total +6 cm

4XLARGE: +3 cm. Total +6 cm





# MEN PERFORMANCE FIT FW18





HIGH 184 cm 77kg WEIGHT CHEST 98 cm WAIST 82 cm HIPS 99 cm

#### MODEL IS WEARING MEDIUM SIZE\*

\* Please note that for all JKT, our model is also wearing 1st layer + 2<sup>nd</sup> CLIM layer



AILE JKT / COURSE PT







HIGH 184 cm
WEIGHT 77kg
CHEST 98 cm
WAIST 82 cm
HIPS 99 cm

MODEL IS WEARING MEDIUM SIZE



DEPART JKT / COURSE PT

### PERF FW17 PERF FW18

**NO CHANGES** 

L/XL = XL XL = 2XL 2XL = 3XL 3XL = 4XL

**ONE SIZE UP** 



# MEN SPORTCHIC FIT FW18





HIGH 184 cm
WEIGHT 77kg
CHEST 98 cm
WAIST 82 cm
HIPS 100 cm

MORE ADJUSTED FIT

MODEL IS WEARING MEDIUM SIZE



CADRAN JKT / PALMARES PT





HIGH 184 cm
WEIGHT 77kg
CHEST 98 cm
WAIST 82 cm
HIPS 100 cm

MORE ADJUSTED FIT

MODEL IS WEARING MEDIUM SIZE



HIVER DOWN JKT / PALMARES PT

# MEN HORS PISTE FIT FW18





HIGH 184 cm
WEIGHT 77kg
CHEST 98 cm
WAIST 82 cm
HIPS 99 cm

LONGER STYLE MORE RELAX

MODEL IS WEARING MEDIUM SIZE



TYPE PK JKT / TYPE PT

## MEN FIT POSITIONING



#### SIZE CHART MAPPING - MEN MEDIUM / CHEST



### WOMEN FIT POS