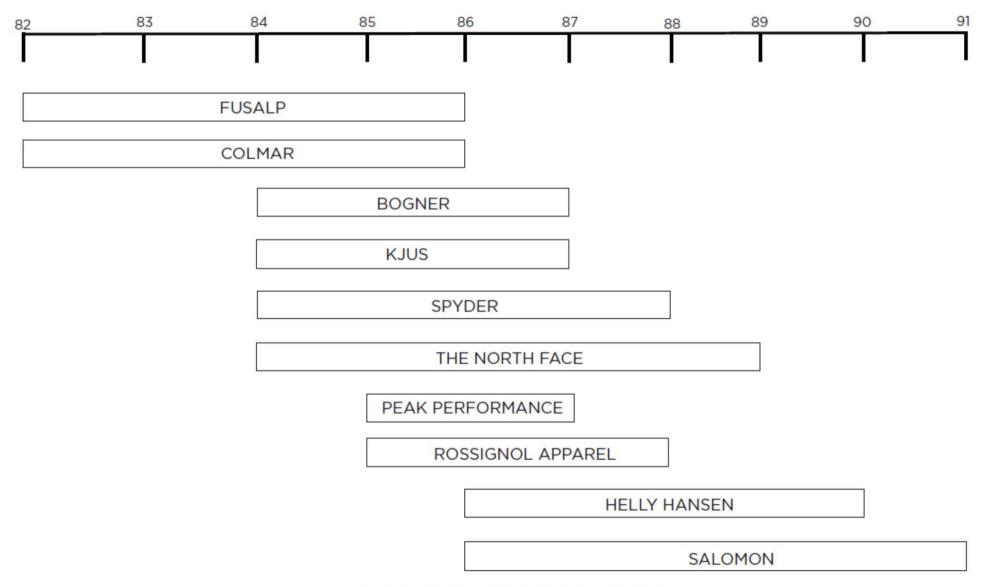

99 cm

MODEL IS WEARING MEDIUM SIZE



DEPART JKT / COURSE PT

### PERF FW17 PERF FW18

**NO CHANGES** 

L/XL = XL XL = 2XL 2XL = 3XL 3XL = 4XL

**ONE SIZE UP** 



# MEN SPORTCHIC FIT FW18





HIGH 184 cm
WEIGHT 77kg
CHEST 98 cm
WAIST 82 cm
HIPS 100 cm

MORE ADJUSTED FIT

MODEL IS WEARING MEDIUM SIZE



CADRAN JKT / PALMARES PT





HIGH 184 cm
WEIGHT 77kg
CHEST 98 cm
WAIST 82 cm
HIPS 100 cm

MORE ADJUSTED FIT

MODEL IS WEARING MEDIUM SIZE



HIVER DOWN JKT / PALMARES PT

# MEN HORS PISTE FIT FW18





HIGH 184 cm
WEIGHT 77kg
CHEST 98 cm
WAIST 82 cm
HIPS 99 cm

LONGER STYLE MORE RELAX

MODEL IS WEARING MEDIUM SIZE



TYPE PK JKT / TYPE PT

## MEN FIT POSITIONING



#### SIZE CHART MAPPING - MEN MEDIUM / CHEST



### WOMEN FIT POSITIONING



### SIZE CHART MAPPING - WOMEN SMALL / CHEST